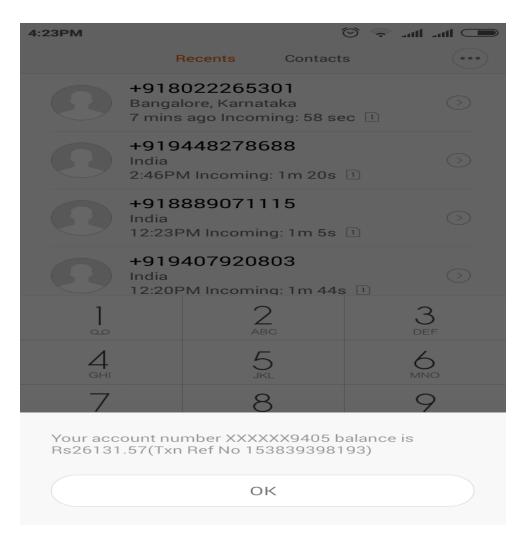

- 1. Account Balance
- 2. Mini Stmt
- 3. Send Money Using MMID
- 4. Send Money Using IFSC
- 6. Know MMID
- 7. Change MPIN

d) Steps for using each of the above services are given below:

**<u>1. Account Balance</u>**: User should enter 1 and click on Submit. Outstanding balance in the account will be displayed. Please see the sample images as below